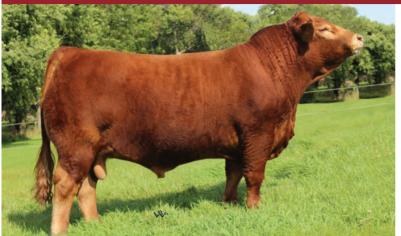

## **FIFTY**

Wulfs Fifty T804F | 306LM320 | Owned by: D-M Beach Limousin Ranch and Wulf Cattle Co

| ALC: A PROPERTY OF THE PROPERT | CONTRACTOR OF THE PARTY. |  |  |  |  |  |  |  |
|--------------------------------------------------------------------------------------------------------------------------------------------------------------------------------------------------------------------------------------------------------------------------------------------------------------------------------------------------------------------------------------------------------------------------------------------------------------------------------------------------------------------------------------------------------------------------------------------------------------------------------------------------------------------------------------------------------------------------------------------------------------------------------------------------------------------------------------------------------------------------------------------------------------------------------------------------------------------------------------------------------------------------------------------------------------------------------------------------------------------------------------------------------------------------------------------------------------------------------------------------------------------------------------------------------------------------------------------------------------------------------------------------------------------------------------------------------------------------------------------------------------------------------------------------------------------------------------------------------------------------------------------------------------------------------------------------------------------------------------------------------------------------------------------------------------------------------------------------------------------------------------------------------------------------------------------------------------------------------------------------------------------------------------------------------------------------------------------------------------------------------|--------------------------|--|--|--|--|--|--|--|
| Reg. No.                                                                                                                                                                                                                                                                                                                                                                                                                                                                                                                                                                                                                                                                                                                                                                                                                                                                                                                                                                                                                                                                                                                                                                                                                                                                                                                                                                                                                                                                                                                                                                                                                                                                                                                                                                                                                                                                                                                                                                                                                                                                                                                       | IMUP1804                 |  |  |  |  |  |  |  |
| USA Reg. No.                                                                                                                                                                                                                                                                                                                                                                                                                                                                                                                                                                                                                                                                                                                                                                                                                                                                                                                                                                                                                                                                                                                                                                                                                                                                                                                                                                                                                                                                                                                                                                                                                                                                                                                                                                                                                                                                                                                                                                                                                                                                                                                   | NPM2142492               |  |  |  |  |  |  |  |
| Born                                                                                                                                                                                                                                                                                                                                                                                                                                                                                                                                                                                                                                                                                                                                                                                                                                                                                                                                                                                                                                                                                                                                                                                                                                                                                                                                                                                                                                                                                                                                                                                                                                                                                                                                                                                                                                                                                                                                                                                                                                                                                                                           | 15/01/2018               |  |  |  |  |  |  |  |
| Birth Weight                                                                                                                                                                                                                                                                                                                                                                                                                                                                                                                                                                                                                                                                                                                                                                                                                                                                                                                                                                                                                                                                                                                                                                                                                                                                                                                                                                                                                                                                                                                                                                                                                                                                                                                                                                                                                                                                                                                                                                                                                                                                                                                   | 37kg                     |  |  |  |  |  |  |  |
| Weaning Weight/Ratio                                                                                                                                                                                                                                                                                                                                                                                                                                                                                                                                                                                                                                                                                                                                                                                                                                                                                                                                                                                                                                                                                                                                                                                                                                                                                                                                                                                                                                                                                                                                                                                                                                                                                                                                                                                                                                                                                                                                                                                                                                                                                                           | 369kg/114                |  |  |  |  |  |  |  |
| Yearling Weight                                                                                                                                                                                                                                                                                                                                                                                                                                                                                                                                                                                                                                                                                                                                                                                                                                                                                                                                                                                                                                                                                                                                                                                                                                                                                                                                                                                                                                                                                                                                                                                                                                                                                                                                                                                                                                                                                                                                                                                                                                                                                                                | 602kg                    |  |  |  |  |  |  |  |
| SS 13 months                                                                                                                                                                                                                                                                                                                                                                                                                                                                                                                                                                                                                                                                                                                                                                                                                                                                                                                                                                                                                                                                                                                                                                                                                                                                                                                                                                                                                                                                                                                                                                                                                                                                                                                                                                                                                                                                                                                                                                                                                                                                                                                   | 38cm                     |  |  |  |  |  |  |  |
| YFS                                                                                                                                                                                                                                                                                                                                                                                                                                                                                                                                                                                                                                                                                                                                                                                                                                                                                                                                                                                                                                                                                                                                                                                                                                                                                                                                                                                                                                                                                                                                                                                                                                                                                                                                                                                                                                                                                                                                                                                                                                                                                                                            | 6                        |  |  |  |  |  |  |  |
| Poll                                                                                                                                                                                                                                                                                                                                                                                                                                                                                                                                                                                                                                                                                                                                                                                                                                                                                                                                                                                                                                                                                                                                                                                                                                                                                                                                                                                                                                                                                                                                                                                                                                                                                                                                                                                                                                                                                                                                                                                                                                                                                                                           | Homo Polled              |  |  |  |  |  |  |  |
| AC one copy of F94L                                                                                                                                                                                                                                                                                                                                                                                                                                                                                                                                                                                                                                                                                                                                                                                                                                                                                                                                                                                                                                                                                                                                                                                                                                                                                                                                                                                                                                                                                                                                                                                                                                                                                                                                                                                                                                                                                                                                                                                                                                                                                                            |                          |  |  |  |  |  |  |  |

## It's a 50-50 Choice

- Wulfs Fifty T804F is an exceptional showcase of progressive genetics and evidence of the adaptation of Limousin cattle to fit today's beef industry
- Fifty's eye catching, athletic phenotype made him the lead bull in the 2019 Wulf Cattle NWSS Grand Champion Limousin Pen
- A great choice to improve foot quality and scrotal size, this extra stout, calving ease prospect is ultra complete
- He exhibits the great phenotype often transmitted by his sire, LFLC Bank Account 701B, in a performance package which tallied a 811# 205 day weight, coupled with growth EPDs in the top 2% of the breed
- His 7 year old dam is a daughter of the globally renowned maternal sire, Wulfs Amazing Bull T341A
- Wulfs Fifty T804F has seen tremendous uptake by Australian breeders over the past 12 months

|       | CE-DIR | CE-DT | GL   | BW   | 200D | 400D | 600D | MCW | Milk | SS   | CWT | EMA | RIB  | Rump | RBY% | IMF% | DOC | DMI  | EMI | NEI  | YPI  |
|-------|--------|-------|------|------|------|------|------|-----|------|------|-----|-----|------|------|------|------|-----|------|-----|------|------|
| EBV   | +2.1   | +1.1  | -3.1 | +0.6 | +24  | +44  | +60  | +62 | +11  | +1.7 | +41 | +3  | +0.2 | +0.4 | +0.6 | +0.4 | +53 | \$55 | ¢00 | \$99 | \$53 |
| ACC   | 48%    | 35%   | 77%  | 76%  | 63%  | 61%  | 62%  | 42% | 33%  | 41%  | 38% | 29% | 34%  | 33%  | 30%  | 30%  | 50% |      | Φ02 |      |      |
| %Rank | 28     | 35    | 32   | 13   | 32   | 21   | 23   | 22  | 15   | 15   | 14  | 13  | 20   | 15   | 65   | 6    | 33  | 19   | 18  | 16   | 19   |