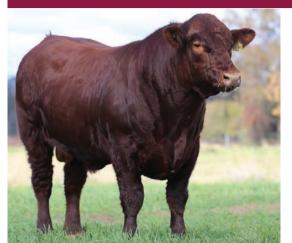

## **HONEY BADGER**

Futurity Honey Badger H135 (P) (AI)

29SP0001

Owned by: Futurity

| Reg. No.     | JJJH135            |
|--------------|--------------------|
| Born         | 26/08/2012         |
| Birth Weight | 922kg              |
| Fat          | P8 14mm   Rump 9mm |
| EMA          | 130 sq cm          |
| IMF          | 6.0                |
| SS           | 39cm               |
| Colour       | Red                |
| Poll         | Homo Polled        |
| E226         | Negative           |

## **Touchdown**

- Solid red and polled
- Top 35% ranking for API and has a great wealth of CE, birth to performance growth and he moderates cow mature weight
- On inspection Honey Badger is a complete beef industry type bull and would suit any breed and most systems
- Has a strong head with an impact sire outlook