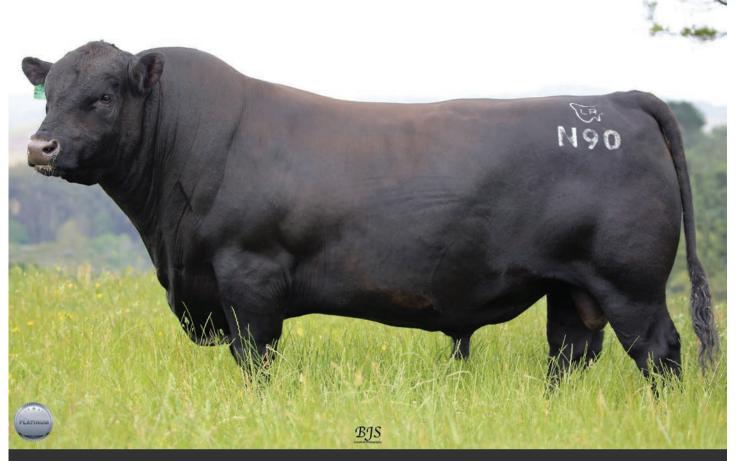

## **NEW GROUND**

Landfall New Ground N90 | 29AN2116 | Owned by: Absolute Angus and ABS Australia

(AMF,CAF,DDF,NHF,DWF,MAF,MHF,OHF,OSF,RGF)

New Ground N90

| Reg. No.         | TFAN90     |
|------------------|------------|
| Born             | 16/07/2017 |
| Birth Weight     | 37kg       |
| Weight 200 days  | 242kg      |
| Weight 400 days  | 520kg      |
| Weight 20 months | 712kg      |
| SS 18 months     | 43cm       |
| FS               | 6.5        |

## **Discovering Solid Ground**

- Australia's hottest Angus bull in 2022, ABS top seller!
- N90 was the 2018 record \$75,000 Tasmanian bull and the standout sire to be acquired in September that year
- Long, deep bodied bull possessing fabulous sire appeal and an awe-inspiring
- New Ground's exquisite combination of phenotype and EBVs makes him a mustuse sire for any seedstock or commercial operation
- Ground-breaking maternal pedigree featuring the who's who of Angus sires; Reality, Emperor, Infinity, Reagan, 036, Scotchcap, M032
- Of the 10 dams in his maternal pedigree, 9 have been donors, the other one had 9 natural calves!
- Admire N90's incredible EBV profile including +3.8 BW, huge growth, staggering +6.8 Scrotal, +40 Docility, positive fat and +2.5 IMF! A now proven bull