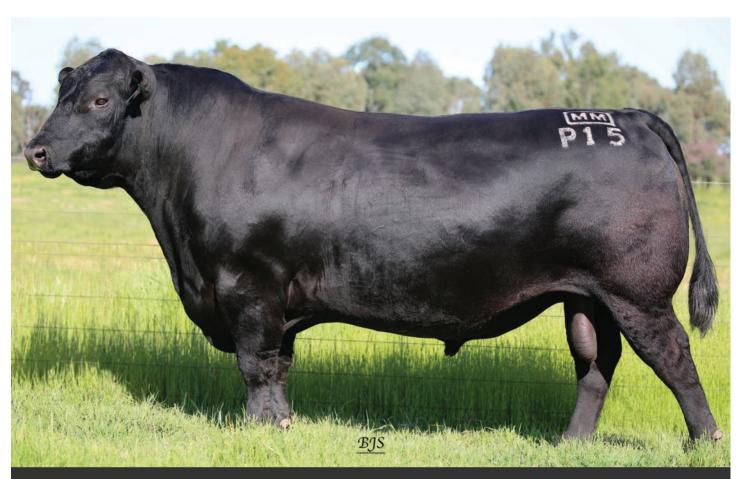

## **PARATROOPER**

(AMF,CAF,DDF,NHF,DWF,MAF,MHF,OHF,OSF,RGF)

Millah Murrah Paratrooper P15 | 29AN2123 | Owned by: Arkle Angus, WA and Millah Murrah Angus NSW

| Reg. No.         | NMMP15     |
|------------------|------------|
| Born             | 29/01/2018 |
| Birth Weight     | 35kg       |
| Weight 19 months | 840kg      |
| FS Mature        | 6.8        |

## The Record Breaker

- \$160,000 2019 Australian record priced Angus bull
- P15 is a gentleman to handle and displays incredible fleshing and doing ability
- Superb carcass shape, muscle and softness
- Ideal for a wide range of bloodlines. P15's cookie cutter approach and blend of EBVs allow a balanced genetic generation progression
- Paratrooper's moderate maturity pattern showcases his progeny. Keeping his females feminine with adequate muscle and his sons masculine without being too forward
- Paratrooper progeny continue to exceed expectation
- Progeny consistently hitting top results in both seedstock and commercial operations throughout multiple selling seasons
- Dominates the Angus Australia selection indexes sitting in the top 4% or higher for the Maternal indexes and top 1% for the Angus Terminal Sire Index