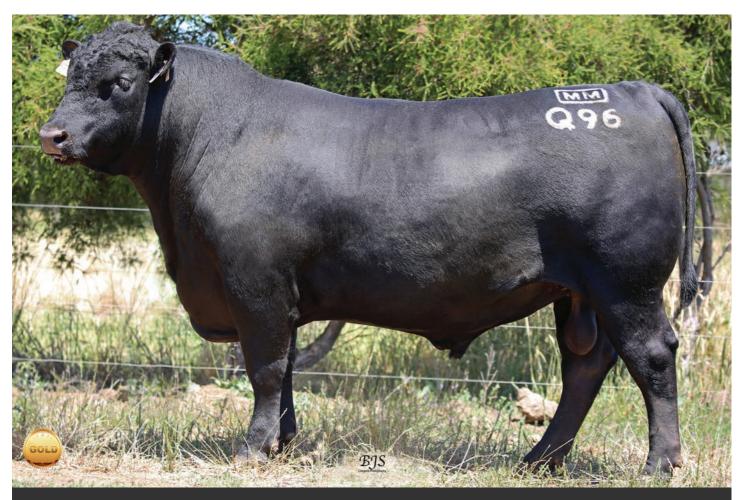

QUIXOTE

Millah Murrah Quixote Q96 | 29AN2174 | Owned by: Woonallee, JT Angus, Millah Murrah and ABS Australia

(AMF,CAF,DDF,NHF,DWF,MAF,MHF,OHF,OSF,RGF)

Full Sister: Brenda Q30

NMMQ96 Reg. No. 08/03/2019 Born Birth Weight 40kg Weight 200 days 355kg 568kg Weight 400 days Weight 18 months 836kg SS 18 months 45cm FS 6 S Chisum 6175 **S Chisum 255** S Blossom 0278

## **Ode To The Great**

- With outstanding phenotype and structure, useful pedigree diversity, brilliant maternal background and a balanced easy to apply EBV set, Quixote combines all the elements of the truly great stud sires
- \$60,000 top selling bull from the 2020 Millah Murrah sale
- Q96's maternal quality is unsurpassed in the breed worldwide, combined with his awesome physical dimension and composition, he is generating enormous interest
- Strong headed with excellent feet, full flank, meat throughout the top line
- Clear 1st amongst contemporary group for ADG
- A go to bull for breeders looking to access one of Australia's most renowned maternal lines