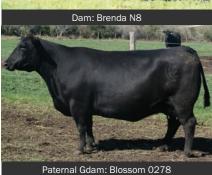

QUIXOTE

Millah Murrah Quixote Q96 | 29AN2174 | Owned by: Woonallee, JT Angus, Millah Murrah and ABS Australia

(AMF,CAF,DDF,NHF,DWF,MAF,MHF,OHF,OSF,RGF)





Full Sister: Brenda Q30

NMMQ96 Reg. No. 08/03/2019 Born Birth Weight 40kg Weight 200 days 355kg 568kg Weight 400 days Weight 18 months 836kg SS 18 months 45cm FS 6 S Chisum 6175 **S Chisum 255** S Blossom 0278

Millah Murrah Klooney K42 Millah Murrah Brenda N8 Millah Murrah Brenda L73

## **Ode To The Great**

- With outstanding phenotype and structure, useful pedigree diversity, brilliant maternal background and a balanced easy to apply EBV set, Quixote combines all the elements of the truly great stud sires
- \$60,000 top selling bull from the 2020 Millah Murrah sale
- Q96's maternal quality is unsurpassed in the breed worldwide, combined with his awesome physical dimension and composition, he is generating enormous interest
- Strong headed with excellent feet, full flank, meat throug