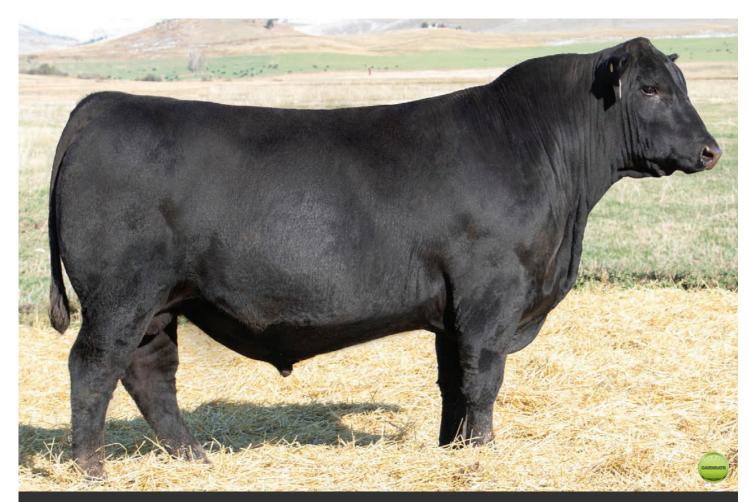

## RESILIENT

(AMF,CAF,DDF,NHF,DWF,MAF,MHF,OHF,OSF,RGF)

Sitz Resilient 10208

| 271AN4314 | Owned by: Bar J V Angus Ranch, Fairview MT; Dan E Inglass, Casper WY; Lunds B Bar Angus, Wibaux MT

| Reg. No.              | USA19057457 |
|-----------------------|-------------|
| Born                  | 15/02/2018  |
| Birth Weight          | 36kg        |
| Weight 205 days/ratio | 340kg/121   |
| Weight 365 days       | 495kg       |
| FS                    | 6.4         |

## Strong, Tough, Hardy

- The most exciting Stellar son to be offered in Australia to date
- Top 3% Foot Angle; top 24% Claw
- On USA EPD Resilient is at top 30% for Marbling
- The record-setting \$165,000 bull of the fall 2019 Sitz Angus Ranch sale
- Resilient has been described by all who have seen him as wide based, deep bodied and free moving
- As his dam's first calf, Resilient had a weaning ratio of 121 and an adjusted yearling weight of 1,530 pounds (695kg) for a yearling ratio of 117
- The dam of Sitz Resilient is a daughter of the now-deceased Pathfinder sire Sitz Top Game 561X whose Pathfinder dam is considered the greatest daughter of Onward produced in the Sitz program. After a great donor career for Sitz Angus and Express she sold half interest for \$200,000
- First calves in Australia are standouts for thickness, style and temperament!

|       | CE-DIR | CE-DT | GL   | BW   | 200D | 400D | 600D | MCW | Milk | DTC  | SS   | DOC | CWT | EMA  | Rib  | Rump | RBY  | IMF  | NFI-F | Claw  | Foot  | Leg | \$A   | \$A-L   |
|-------|--------|-------|------|------|------|------|------|-----|------|------|------|-----|-----|------|------|------|------|------|-------|-------|-------|-----|-------|---------|
| EBV   | +5.2   | +7.6  | -9.7 | +2.9 | +58  | +106 | +128 | +92 | +18  | -5.8 | +1.4 | +12 | +70 | +8.0 | +0.3 | -0.2 | +0.3 | +2.5 | +0.32 | +0.72 | +0.66 |     |       | ¢404    |
| ACC   | 68%    | 42%   | 97%  | 96%  | 93%  | 89%  | 86%  | 82% | 76%  | 35%  | 84%  | 91% | 81% | 77%  | 75%  | 71%  | 68%  | 80%  | 51%   | 98%   | 98%   | 61% | \$203 | 3 \$424 |
| %Rank | 29     | 8     | 3    | 25   | 17   | 13   | 27   | 63  | 41   | 21   | 75   | 86  | 38  | 28   | 40   | 48   | 60   | 38   | 68    | 24    | 3     | 52  | 3     | 4       |