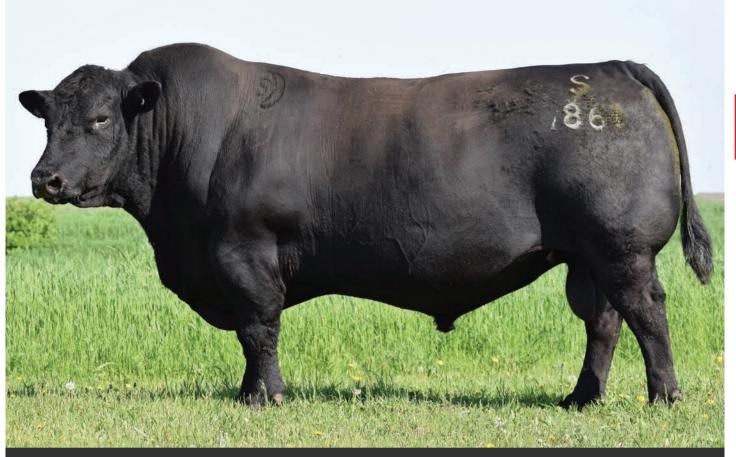

## **RIGHT TIME**

S Right Time 7861 | 271AN4833 | Owned by: Spickler Ranch North, Glenfield, ND; Stuart Simon, Tolstoy, ND

| Reg. No.        | USA18762372 |
|-----------------|-------------|
| Born            | 03/04/2017  |
| Birth Weight    | 39kg        |
| Weaning Weight  | 348kg       |
| Yearling Weight | 576kg       |
| SS 12 months    | 40.8cm      |
| FS 12 months    | 6.1         |

## **An Absolute Beast**

- The phenotypic standout of the 2022 USA tour out of the renowned Spickler North Ranch, ND
- Without question, one of the most powerful bulls to enter the ABS program for many, many years
- Admire the phenomenal power, depth, width and top-line strength of this absolute powerhouse. Right Time exemplifies everything we love about the Angus breed
- Right Time's presence, soundness and mobility for a bull of such physical dimension is pure gold, and testament to the depth of quality within the Spickler North herd
- The ultimate phenotype sire to add that much needed punch and muscle back into the Angus breed
- Good scrotal, clean sheathed, with excellent tail head placement
- A must-use for 2023