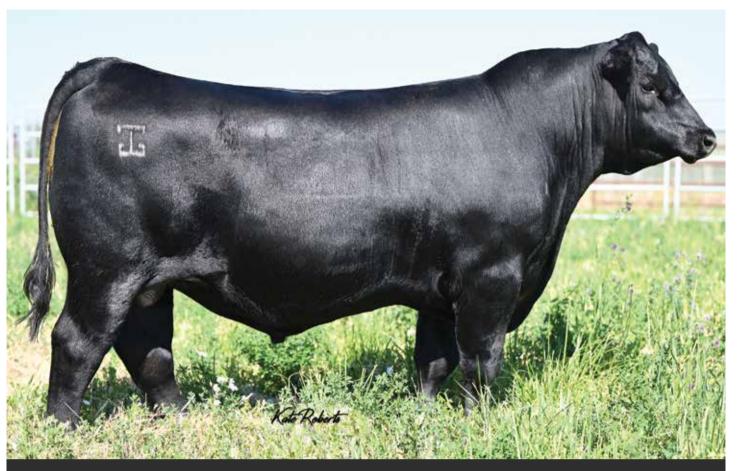

## **CONTENDER**

(AMF,CAF,DDF,NHF,DWF,MAF,MHF,OHF,OSF,RGF)

G A R Contender | 29AN2282 | Owned by: Gardiner Angus Ranch, KS; Rocking W Angus, GA; ABS Global, Inc., WI

| Sire: G A R Dual Threat            |
|------------------------------------|
|                                    |
|                                    |
|                                    |
| Maternal Grand Sire: G A R Ashland |

| Reg. No.        | USA20349307 |
|-----------------|-------------|
| Born            | 21/01/2022  |
| Birth Weight    | 38.5kg      |
| Weight 205 days | 245kg       |
| Weight 365 days | 485kg       |
| SS 12 months    | 34.5cm      |
| YFS             | 5.5         |

## **A Serious Contender**

- Young calving ease and growth phenom who ranks in the top 5% of the breed for 8 traits, and top 10% for a massive 12 traits!
- GAR Contender sits top 3% for marbling in the US Angus herd
- US structural EBD's show contender in the top 5% for both claw and angle, and top 1% docility rankings!
- Super correct, good footed young gun who will add data but more importantly maintain balance, shape and moderate frame size
- A popular joining option in Spring 2024 for his balance of data and structural integrity on Australian EBVs
- Take a look at his whopping birth to growth spread and moderate MCW data, combined with +14.8 EMA, 3.8 IMF and solid +38 DOC EBVs.