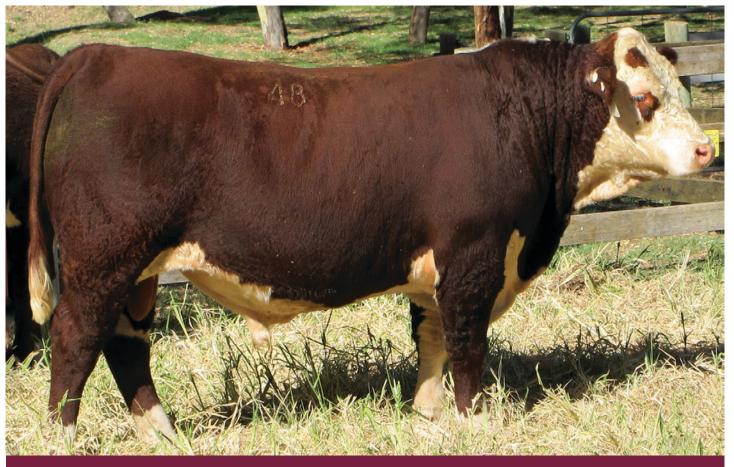

## **NORTHAM**

Injemira Northam U339 (PP) | 2

29HP0966 | Owned by: Keelan Pastoral Company

| Aus Reg. No. | IHSU339    |
|--------------|------------|
| Born         | 18/09/2023 |

(IEF,DLF,HYF,MSUDF)

Wirruna Northam N314 (AI) (PP)

## **A New Frontier**

- Exciting new young gun of the Injemira program, purchased by Keelan Pastoral Co, NSW, at the 2025 Autumn Injemira sale
- An incredibly unique pedigree to hit Australian soil featuring renowned New Zealand's Elite Herefords N314 R123 and Matariki King Pin. Elite R123 has not been used in Australia outside the Injemira herd.
- Structurally flawless, Northam is as smooth as a cat, exhibiting a strong head a neck carriage, awesome top line strength and is square and wide over the hips and from behind
- The sheer muscle and grunt in this young sire is complemented with an abundance of bulging soft flesh, depth of flank and just oozes doing ability
- Now consider his data; low GL (top 15%) makes him ideal for heifers, combined with explosive top 25% 200D, 10% 400D and 15% 600D growth figures!
- His whopping +7.8 (top 1%) EMA, positive rib and rump fat and +1.9 (top 6%) IMF combo is just the cherry on the cake!

|       | CE-DIR | CE-DT | GL   | BW   | 200D | 400D | 600D | MCW | Milk | SS   | DTC  | CWT | ЕМА  | RIB  | Rump | RBY% | IMF% | DOC | NFI-F | SPI   | MSA-PI        |
|-------|--------|-------|------|------|------|------|------|-----|------|------|------|-----|------|------|------|------|------|-----|-------|-------|---------------|
| EBV   | +13.3  | +10.0 | -2.8 | +2.7 | +39  | +71  | +97  | +73 | +15  | +2.3 | -4.9 | +79 | +7.7 | +1.1 | +1.7 | +1.7 | +1.9 | -   | -     | \$226 | \$225         |
| ACC   | 62%    | 49%   | 72%  | 79%  | 76%  | 75%  | 76%  | 65% | 63%  | 78%  | 38%  | 59% | 54%  | 55%  | 60%  | 49%  | 59%  | -   | -     | \$220 | Φ <b>2</b> 25 |
| %Rank | 20     | 20    | 20   | 35   | 30   | 15   | 20   | 40  | 75   | 50   | 30   | 4   | 3    | 40   | 35   | 15   | 7    | -   | -     |       |               |