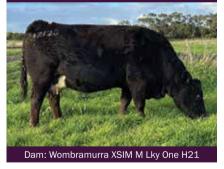

(AMF,CAF,DDF,DLF,NHF,RCF)

Mader Walk This Way 224B (P)(B) Mader P Iron Sugar 7X (P)(B) TNT Tanker U263 (P)(B) Wombramurra XSIM M Lky One H21 (P)(B)

NCB Cobra 47Y (P)(B)

GW Miss Lucky One 520R (P)

## The Place To Be

- Record priced \$55,000 Australian Black Simmental Sire sold at the 2023 Woonallee Spring sale to GB Livestock
- Every genetic decision is a building block towards creating a better animal year on year, and we believe Toronto is the next black Simmental bull to fit that mould
- A thumping Mader Walk This Way son. Walk This Way has been used extensively in North American programs
- Like his sire, Toronto exemplifies all the qualities of an elite modern day Australian Simmental
- Dopey quiet, sound footed and has plenty of softness, length of body and skin to suit many types of females
- Longevity runs strong in Toronto's pedigree with his dam H21 a TNT Tanker daughter impressively still in the herd at Woonallee at 11 years of age and is yet again raising a cracking calf
- Check out T274's data awesome calving ease, low birth with big growth! Top 2% docility, top 10% milk and carcass data to burn including top 15% carcass weight and top 10% REA EPDs!