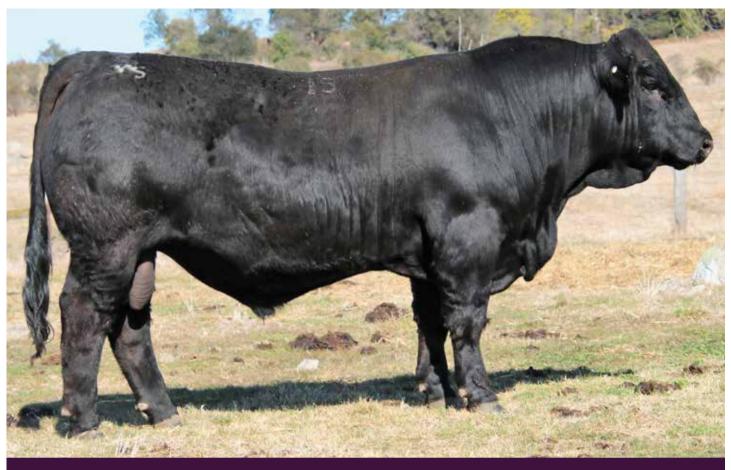

## TORONTO

Woonallee Toronto T274 1

Woonallee Toronto T274

29SM0535 | Owned by: GB Livestock, NSW

| Reg. No.        | WEEPT274    |
|-----------------|-------------|
| Born            | 19/04/2022  |
| Birth Weight    | 44kg        |
| Weaning Weight  | 430kg       |
| Weight 375 days | 760kg       |
| SS 15.5 months  | 41cm        |
| Polled          | Homo Polled |
| Colour          | Black       |

## The Place To Be

- Record priced \$55,000 Australian Black Simmental Sire sold at the 2023 Woonallee Spring sale to GB Livestock
- Every genetic decision is a building block towards creating a better animal year on year, and we believe Toronto is the next black Simmental bull to fit that mould
- A thumping Mader Walk This Way son. Walk This Way has been used extensively in North American programs
- Like his sire, Toronto exemplifies all the qualities of an elite modern day Australian Simmental
- Dopey quiet, sound footed and has plenty of softness, length of body and skin to suit many types of females
- Longevity runs strong in Toronto's pedigree with his dam H21 a TNT Tanker daughter impressively still in the herd at Woonallee at 11 years of age and is yet again raising a cracking calf
- Check out T274's data awesome calving ease, low birth with big growth! Top 2% docility, top 10% milk and carcass data to burn including top 15% carcass weight and top 10% REA EPDs!