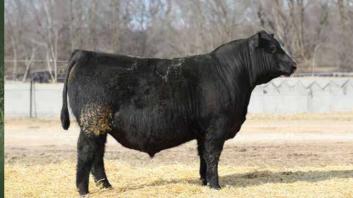

sound package

+ Powerful, true B-muscle pattern sire with a scintillating data package

+ Comstock boasts extraordinary dimension and muscle in a structurally

+ Admire his ultra-low BW, high growth and moderate MCW combination

as well as a whopping +15.6 EMA & 4.0 IMF figures!

An intriguing bull to enter the ABS fold. Visually, you'd be forgiven for thinking that the bull has little to no data under the hide, but in fact he's the total

Strong headed with an excellent neck carriage displaying tremendous width across the top, through the chine and loin all the way to the tail. A true B muscle pattern bull with a thumping hindquarter and so much fill from hip to pin down to the hock. Depth and capacity in this bull is really pleasing to see from the side and behind. Throw in good scrotal, great temperament, clean sheath, good strength of front and rear

heel and there's a very complete young bull to work with.

Then you consider his data - super low BW, solid growth, moderate MCW, and a staggering +15.6 EMA & 4.0 IMF combination, coupled with his visual attributes, and it becomes evident that Comstock may be the ultimate allrounder for Australian breeders."