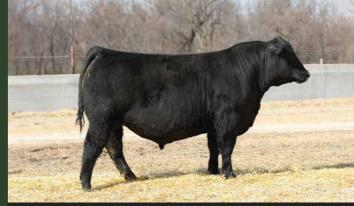

Strong headed with an excellent neck carriage displaying tremendous width across the top, through the chine and loin all the way to the tail. A true B muscle pattern bull with a thumping hindquarter and so much fill from hip to pin down to the hock. Depth and capacity in this bull is really pleasing to see from the side and behind. Throw in good scrotal, great temperament, clean sheath, good strength of front and rear

heel and there's a very complete young bull to work with.

Then you consider his data - super low BW, solid growth, moderate MCW, and a staggering +15.6 EMA & 4.0 IMF combination, coupled with his visual attributes, and it becomes evident that Comstock may be the ultimate allrounder for Australian breeders."