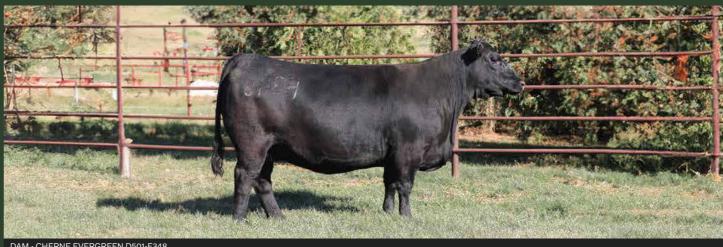

e, but in fact he's the total

Strong headed with an excellent neck carriage displaying tremendous width across the top, through the chine and loin all the way to the tail. A true B muscle pattern bull with a thumping hindquarter and so much fill from hip to pin down to the hock. Depth and capacity in this bull is really pleasing to see from the side and behind. Throw in good scrotal, great temperament, clean sheath, good strength of front and rear

heel and there's a very complete young bull to work with.

Then you consider his data - super low BW, solid growth, moderate MCW, and a staggering +15.6 EMA & 4.0 IMF combination, coupled with his visual attributes, and it becomes evident that Comstock may be the ultimate allrounder for Australian breeders."

Fletch Kelly Beef Product Manager



|       | CE-DIR | CE-DT | GL   | BW   | 200D | 400D | 600D | MCW | Milk | DTC  | SS   | DOC | CWT | EMA   | Rib  | Rump | RBY  | IMF  | NFI-F | Claw  | Foot  | Leg | \$A   | \$A-L |
|-------|--------|-------|------|------|------|------|------|-----|------|------|------|-----|-----|-------|------|------|------|------|-------|-------|-------|-----|-------|-------|
| EBV   | +6.3   | +7.6  | -0.9 | +0.9 | +62  | +106 | +131 | +85 | +28  | -4.5 | +2.5 | +24 | +72 | +15.6 | -1.3 | -0.6 | +0.4 | +4.0 | -0.19 | +0.74 | +1.00 |     | \$287 | \$446 |
| ACC   | 72%    | 54%   | 97%  | 96%  | 94%  | 88%  | 87%  | 83% | 79%  | 39%  | 82%  | 90% | 81% | 77%   | 74%  | 71%  | 66%  | 79%  | 59%   | 89%   | 88%   | 54% |       |       |
| %Rank | 16     | 8     | 92   | 5    | 8    | 14   | 24   | 74