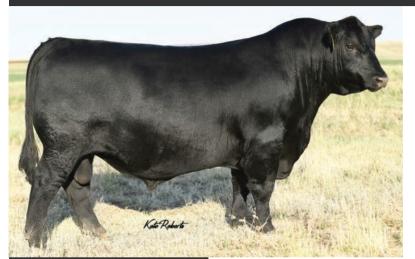

## **JAMESON**

Basin Jameson 1076 | 29AN2255 | Owned by: ABS Global, Inc., WI

## Raise a Glass

- Available April 2024
- US \$600,000 Montana record setting sire and the most unique herd sire ever produced at Basin Angus
- Exceptionally long bodied, strong topped, deep through the ribs and wide from behind
- Combines top tier growth and carcass data with a powerful phenotype
- Jameson sits in the top 9% for foot angle and top 11% for claw
- Exceptional Net Feed Efficiency (NFI) and marbling EBV combination with huge carcass weight.