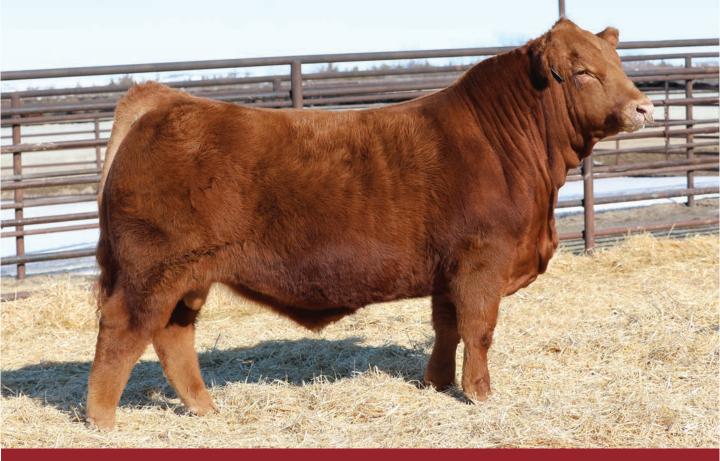

## **KACTUS**

Wulfs Kactus 4841K  $~\mid~$  316LM00096  $~\mid~$  Owned by: Wieczorek Limousins and Wulf Cattle Co

| USA Reg. No.    | NPM2509653  |
|-----------------|-------------|
| Born            | 29/01/2022  |
| Birth Weight    | 39kg        |
| Weaning Weight  | 404kg       |
| Yearling Weight | 650kg       |
| Poll            | Homo Polled |

## **Old School Muscle, Modern Day Performance**

- Top selling US \$45,500 half-interest to Wieczorek Limousins at the 2023 Wulf Cattle Opportunity Sale
- Wulfs Kactus 4841K has been a standout for growth and muscle since birth
- Sired by the highly regarded Wulfs Horton 7358H, who also sired Wulfs Kut Above 7118K and many other outstanding herdsire prospects in the 2023 Wulfs sale
- His dam, Wulfs Besame Mucho 4841B, is also heralded for being the dam of Wulfs Holliday 4841H
- Ranks in the top 5% of the Limousin breed for WW, YW, TM, Milk, Marb and \$MTI making him a bull that can accelerate your herd to current industry standards and demands
- Kaktus is a thick set young powerhouse with outstanding sire appeal. He is thick and square from every angle and exhibits exemplary bone and muscle shape.