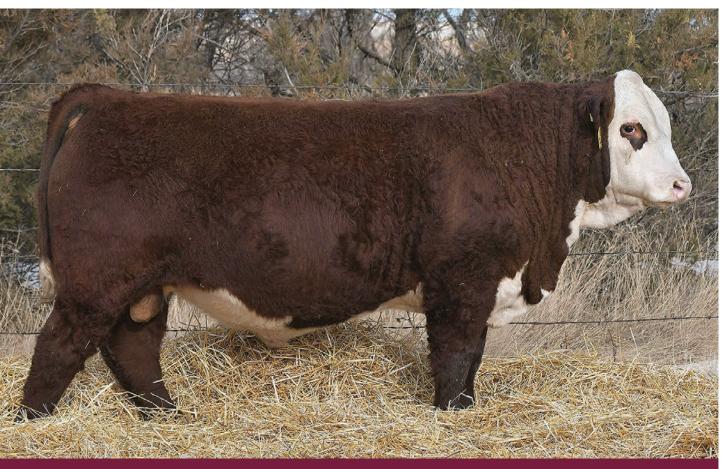

## SUNRISE

BCC Sunrise 243K |

29HP0964 | Owned by: Baumgarten Cattle Company, ND; ABS Global, Inc., WI

| Aus Reg. No.   | Pending    |  |  |  |  |  |  |  |
|----------------|------------|--|--|--|--|--|--|--|
| USA Reg. No.   | 44362272   |  |  |  |  |  |  |  |
| Born           | 06/02/2022 |  |  |  |  |  |  |  |
| Birth Weight   | 35kg       |  |  |  |  |  |  |  |
| Weaning Weight | 324kg      |  |  |  |  |  |  |  |
| SS             | 39cm       |  |  |  |  |  |  |  |

## Sunrise Will Let You Sleep Easy and Sleep All Night

- First and limited semen available early 2024
- The next step in high maternal calving ease genetics who was standout individual in the 2023 Baumgarten Cattle Company bull sale
- His dam D81 was a bull making machine at Stand Hill plus has a boasting 12 daughters in production. Signifying her maternal longevity
- A balanced curve bending calving ease and growth sire, posting 6 traits in the top 5% of the breed
- Good deep soft sided individual with plenty of muscle and sound all the way to the ground very short marked, dark red and goggle eyed
- Homozygous polled, 100% pigment both eyes.