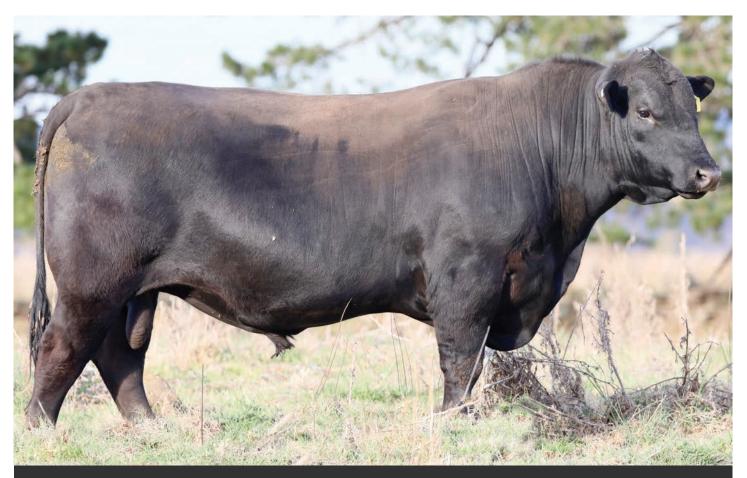

## **SUNSTONE**

Dunoon Sunstone S378 | 29AN2286 | Owned by: Ben Nevis Angus

(AMF,CAF,DDF,NHF,RGF)

| Reg. No.        | BHR21S378  |
|-----------------|------------|
| Born            | 18/07/2021 |
| Birth Weight    | 38kg       |
| Weight 200 days | 405kg      |
| Weight 400 days | 680kg      |
| SS              | 41cm       |

## **A Truly Rare Find**

- Available mid-autumn to early winter
- Top selling \$65,000 sire at the 2023 Dunoon Angus autumn sale purchased by Ben Nevis Angus
- Sunstone S378 combines exquisite length, loin strength and softness in a structurally sound package
- Super placid in nature, S378 exhibits all the essential qualities of the elite modern-day Angus animal
- A pedigree littered with Angus gold, sired by the highly revered \$140,000 Dunoon Prime Minister P758, combined with the renowned Lawsons Evident H6201 on his maternal side
- Admire Sunstone's ultimate EBV data set
- Now take a look at the docility, carcass and structural data! There are very few bulls who can match Sunstone's combination of phenotype, structural integrity and data spread
- S378 is the next logical step for breeders to follow on from the hugely successful Landfall New Ground N90 and Sydgen Enhance