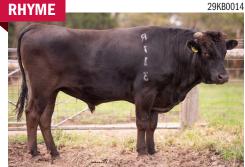

# **CIRCLE8BULLS RHYME R113 (ET) EXCITING SON OF THE FAMED UNITED**

» Top 1% all indexes and marble score and fineness

RETAIL 25 Unit 50 Unit \$125 | \$115

ARUBIAL RHYTHM R0750