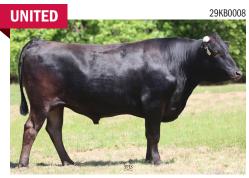

#### **ARUBIAL UNITED P0342**

#### **COMBINATION TRAITS DELUXE**

» Elite bull that ranks in top 5% of the breed for growth, carcass weight and marbling

| RETAIL | 25 Unit | 50 Unit |
|--------|---------|---------|
| \$250  | \$240   | \$225   |