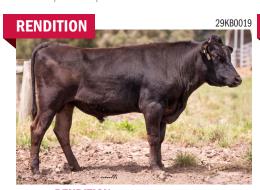

# **ARUBIAL RENDITION R0734**

#### **NEW GENERATION GENETIC EXCELLENCE**

High \$ indexes combined with marbling score and marbling fineness

| RETAIL | 25 Unit | 50 Unit |
|--------|---------|---------|
| \$125  | \$115   | \$100   |